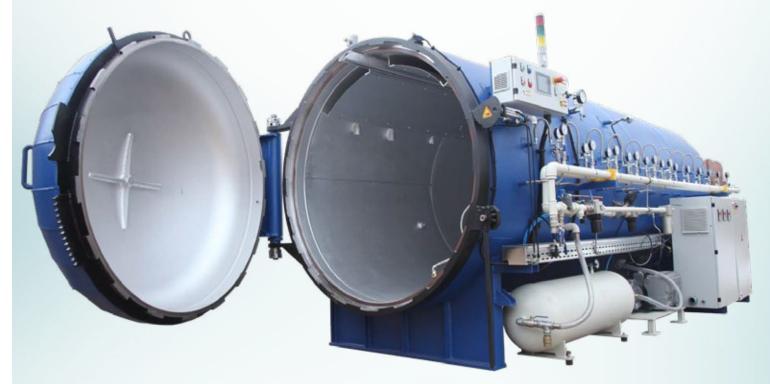

## **TECHNICAL FEATURES**

Fully computerized plc controlled

Electrical heating system with efficient use

Preheating feature

.....

.....

Vacuum test function

Working pressure: 6 bar (90 psi)

Advanced safety features with available certification of PED 2014/68/EU CE, ASME, EAC

10 year safety guarantee as part of CE/ASME

## HIGHEST SAFETY Standards

| Yan Yan han bar yan yan yan ala han Yal han | Capacity | Inner Diameter<br>(mm) | Length<br>(mm) | Heating<br>System | Working<br>Temperature |
|---------------------------------------------|----------|------------------------|----------------|-------------------|------------------------|
| <b>AKR</b> 291                              | 12 Tires | 1600 mm / 63"          | 4500 mm / 177" | Electric          | 120 °C / 248 °F        |
| <b>AKR</b> 293                              | 16 Tires | 1600 mm / 63"          | 6000 mm / 236" | Electric          | 120 °C / 248 °F        |
| <b>AKR</b> 294                              | 20 Tires | 1600 mm / 63"          | 7500 mm / 295" | Electric          | 120 °C / 248 °F        |
| <b>AKR</b> 297                              | 24 Tires | 1600 mm / 63"          | 9000 mm / 354" | Electric          | 120 °C / 248 °F        |