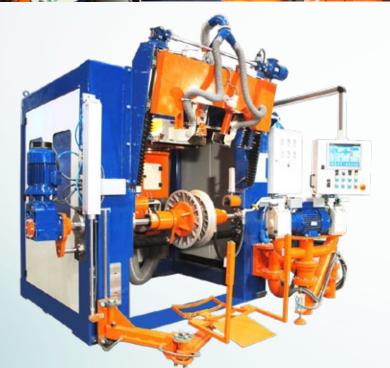

# Fully computerized CNC controlled buffing machine with bead plates

## **TECHNICAL FEATURES**

Fully computerized CNC controlled buffing machine with bead plates and automatic sidewall brushing

User friendly easy operation Easy and user friendly tire loading/unloading mechanism

## HARDWARE&CONTROL FEATURES

Buffing head R115 Convex with water cooling High quality and well-known equipment for pneumatic, linear and control systems

Highly sensitive computerized circumference measuring system and magnetic wire sensor

Bead plates included: 14"-15", 16"-17,5", 19.5", 20"-22.5". 24"

Manual arm for buffing and brushing (Optional)

12" color panel screen and touch pad panel

Remote access to PLC via internet