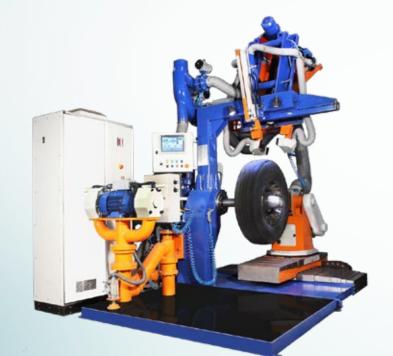

# Fully computerized **CNC controlled buffing machine** with Expandable Hub and Rim System

### **TECHNICAL FEATURES**

Fully computerized CNC controlled buffing machine with expandable hub and rim system

User friendly easy operation

Easy and user friendly tire loading/unloading mechanism

Programmable tire buffing recipes

#### HARDWARE&CONTROL FEATURES

Buffing head R115 Convex with water cooling High quality and well-known equipment for pneumatic, linear and control systems

High sensitive computerized circumference measuring system and magnetic wire sensor

Expandable rim: 20-22.5x9" included (Other sizes are optional)

Manual arm for buffing and brushing (Optional)

Automatic sidewall brushing (Optional)

12" color panel screen and touch pad panel

Remote access to PLC via internet