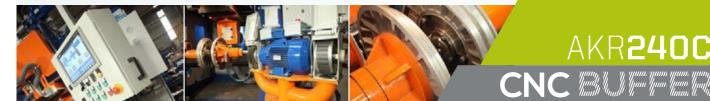

# Fully computerized CNC controlled buffing machine with bead plates

## **TECHNICAL FEATURES**

Fully computerized CNC controlled buffing machine with bead plates and automatic sidewall brushing

User friendly easy operation Easy and user friendly tire loading/unloading mechanism